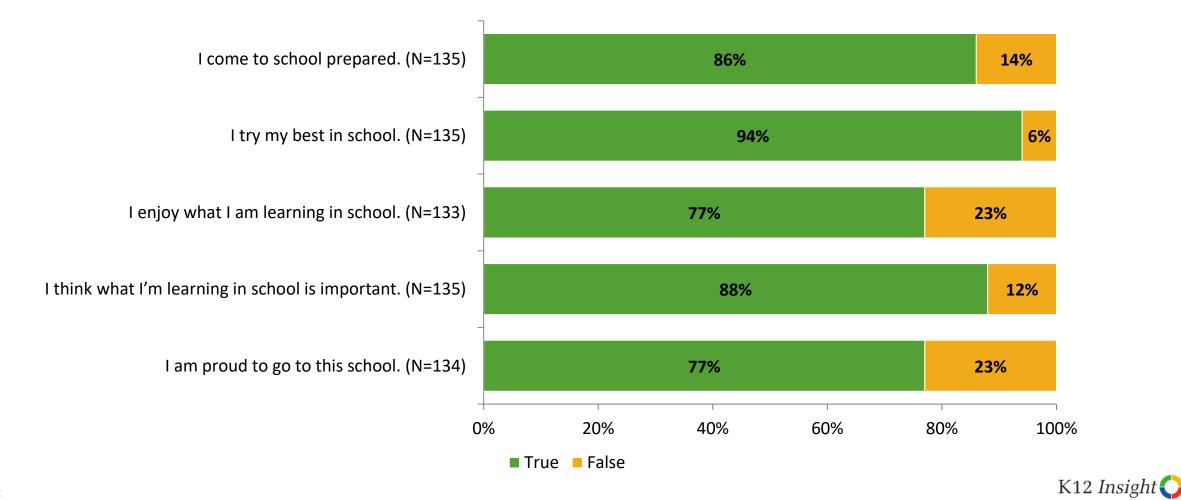

# **Overall Engagement**

Thinking about how you feel/act most of the time, are the following statements true or false?