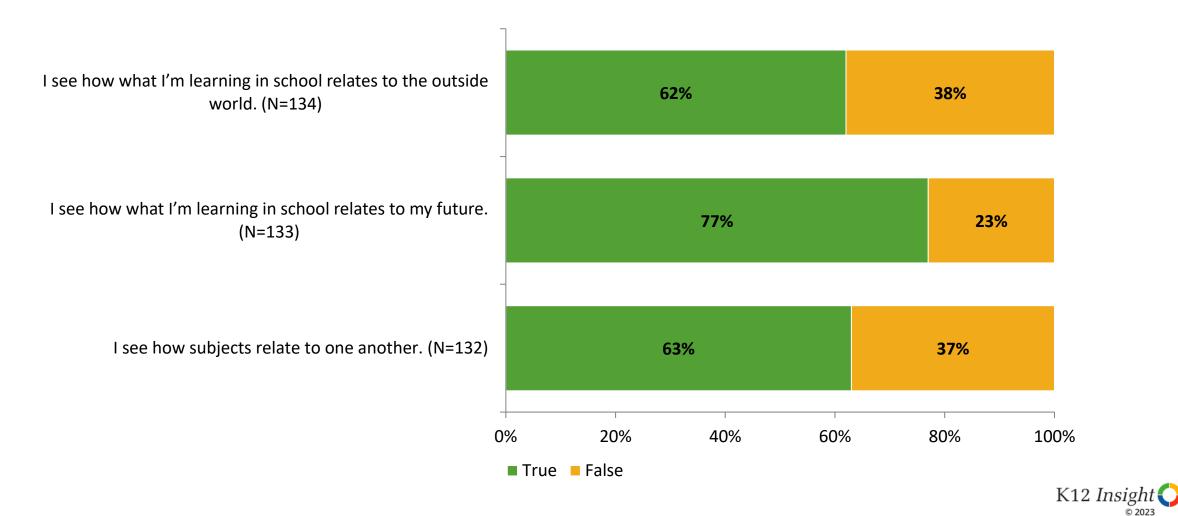

## Relevance

Thinking about how you feel/act most of the time, are the following statements true or false?