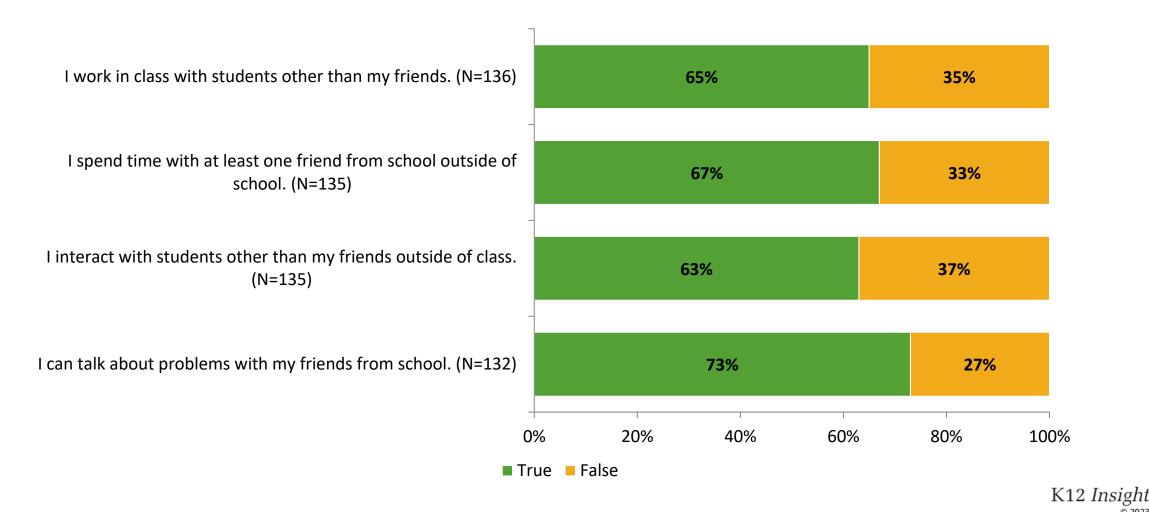

# **Relationships with Peers**

Thinking about how you feel/act most of the time, are the following statements true or false?

## **Relationships with Adults in School**

Thinking about how you feel/act most of the time, are the following statements true or false?