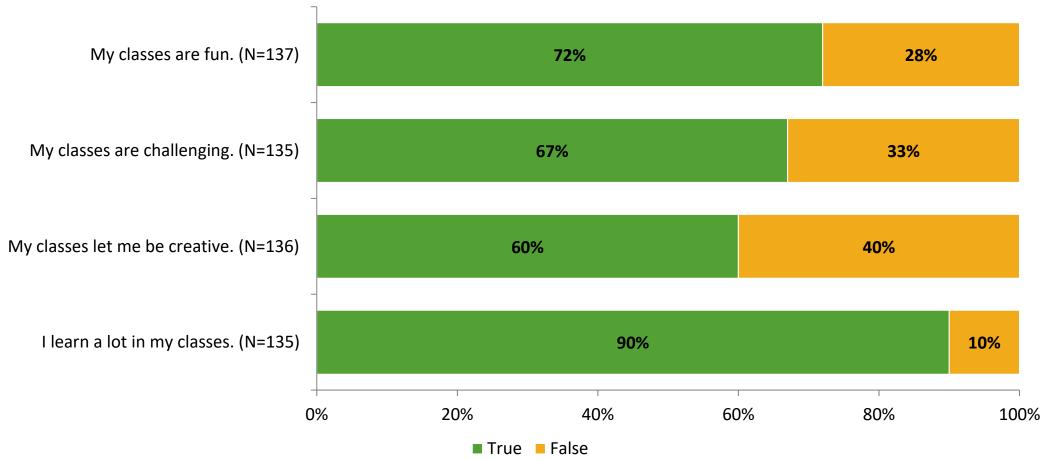

# **Class Experience**

Thinking about how you feel/act most of the time, are the following statements true or false?