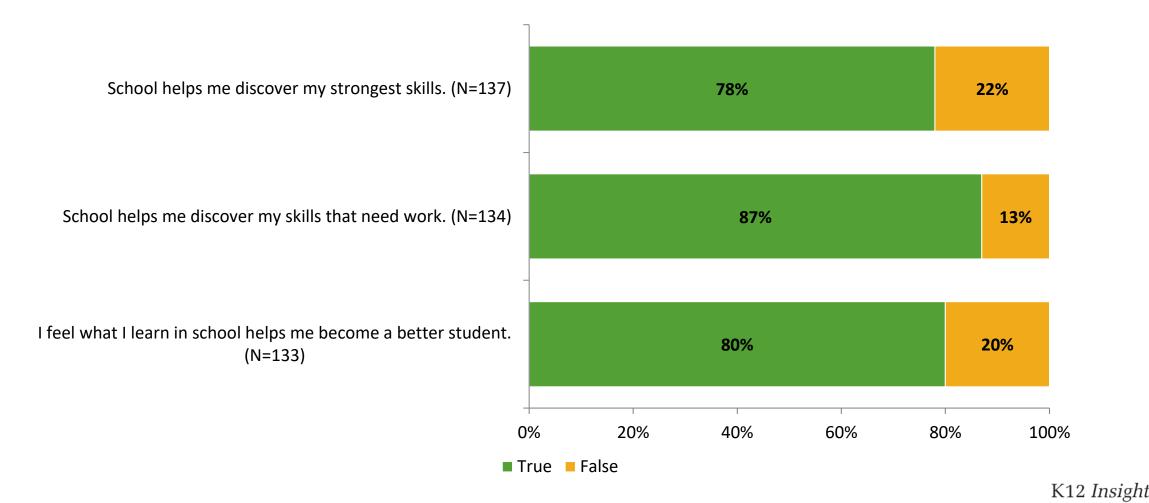

# **Student Experience**

Thinking about how you feel/act most of the time, are the following statements true or false?