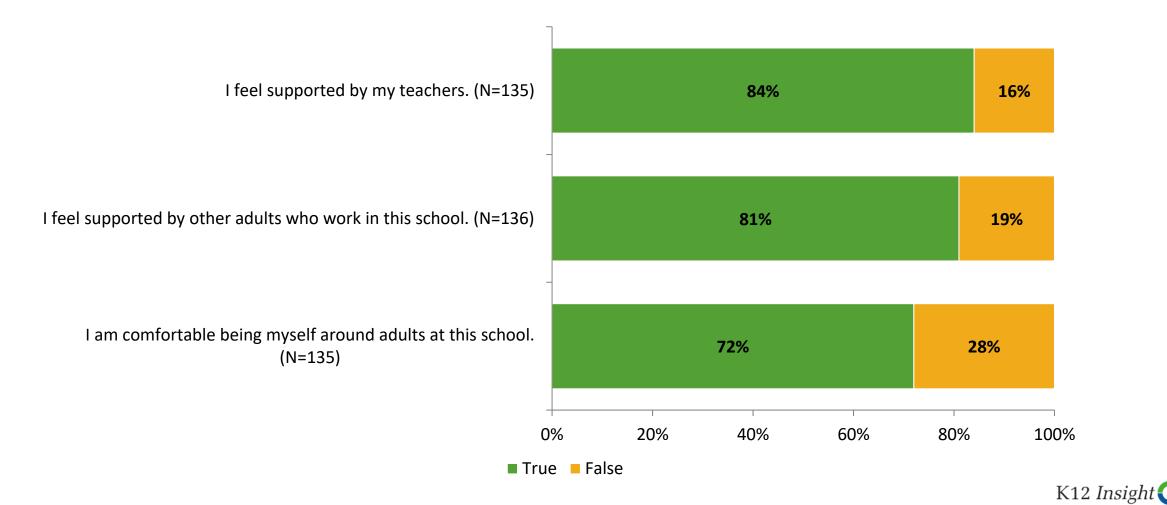

## **Relationships with Adults in School**

Thinking about how you feel/act most of the time, are the following statements true or false?