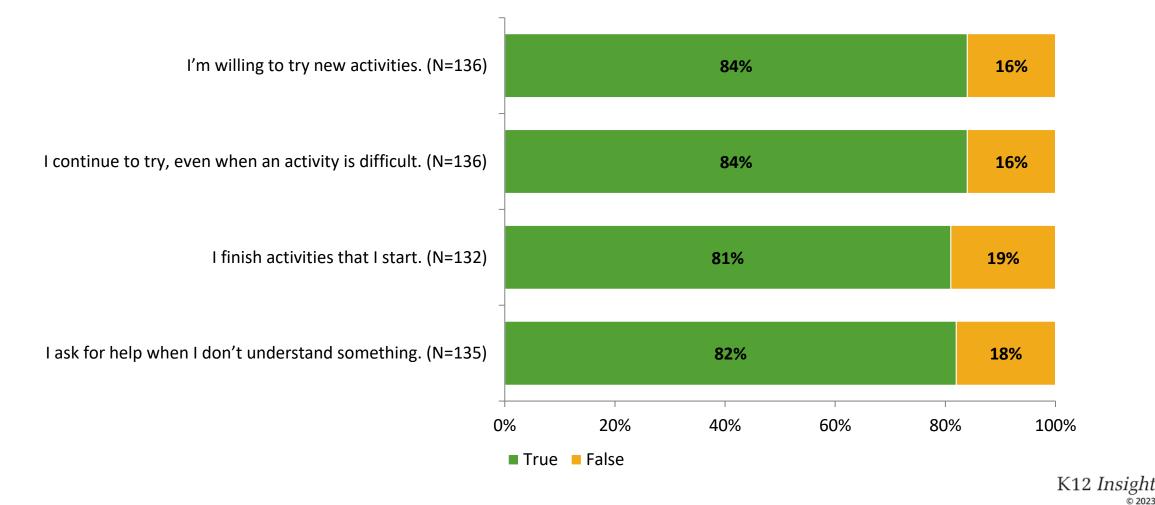

# Self-Management

Thinking about how you feel/act most of the time, are the following statements true or false?

## Grit

Thinking about how you feel/act most of the time, are the following statements true or false?