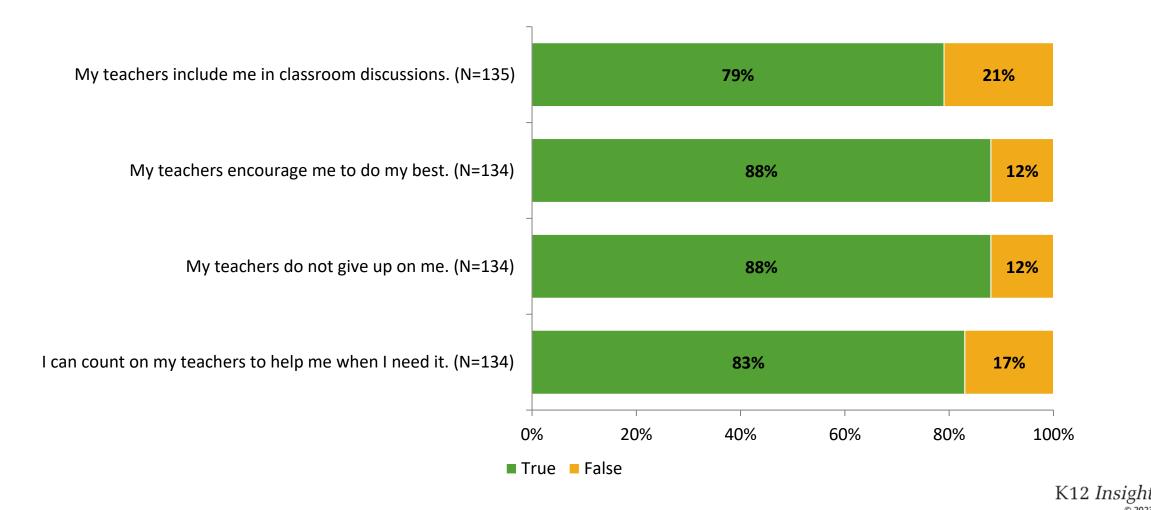

## **Relationships with Adults in School**

Thinking about how you feel/act most of the time, are the following statements true or false?