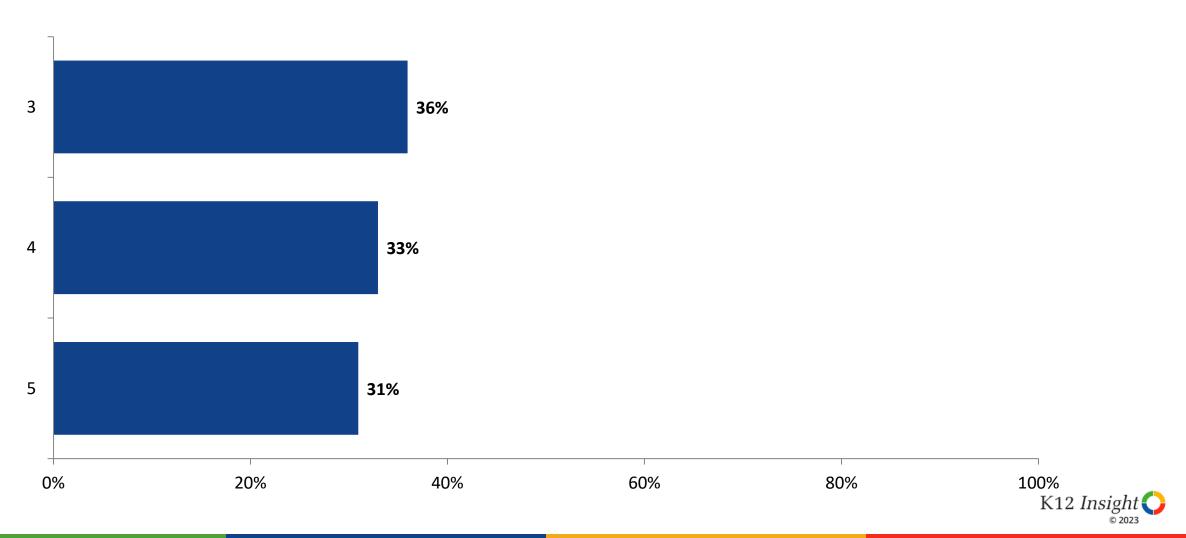

ime, are the following statements true or false?



#### Involvement

Thinking about how you feel/act most of the time, are the following statements true or false?



# Self-Management

Thinking about how you feel/act most of the time, are the following statements true or false?



## Grit

Thinking about how you feel/act most of the time, are the following statements true or false?



#### Acceptance

Thinking about how you feel/act most of the time, are the following statements true or false?



# **Relationships with Peers**

Thinking about how you feel/act most of the time, are the following statements true or false?



## **Relationships with Adults in School**

Thinking about how you feel/act most of the time, are the following statements true or false?



#### Grade

Grade (N=137)



#### **End of Presentation**



Follow us on Twitter: @k12insight

www.k12insight.com