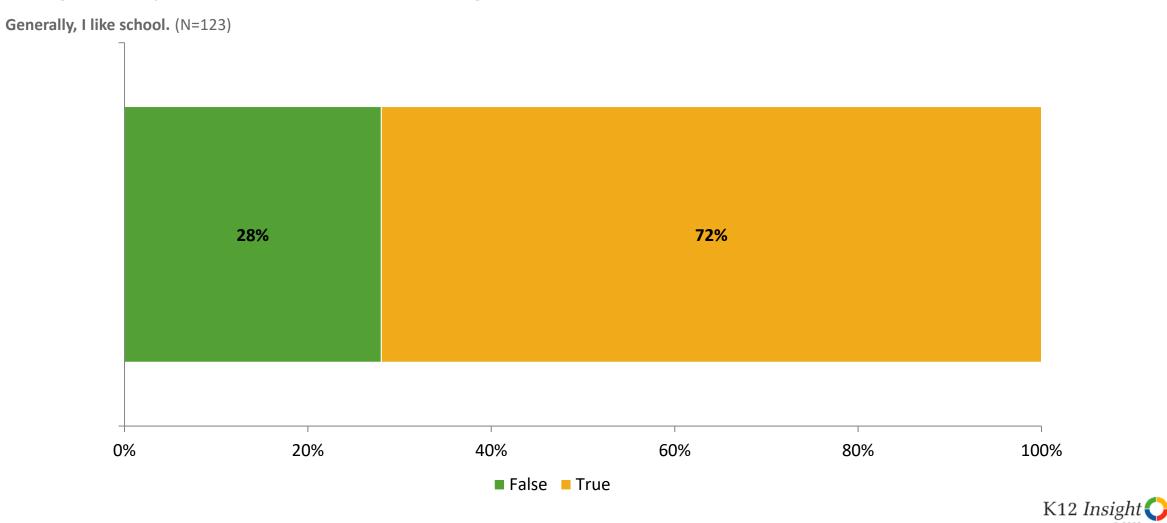

# **Like School**

Thinking about how you feel/act most of the time, is the following statement true or false?