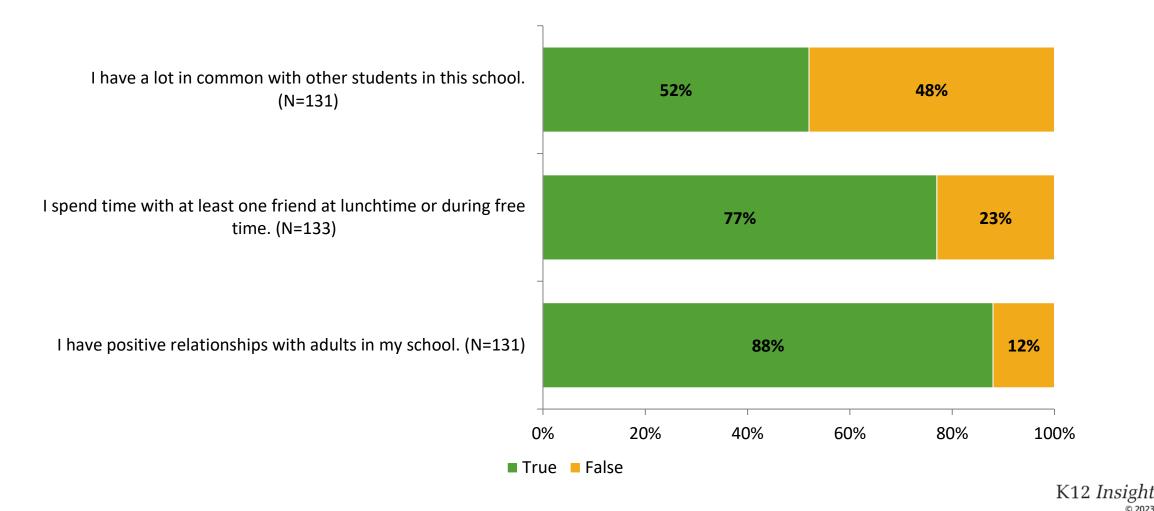

# **Relationships with Peers**

Thinking about how you feel/act most of the time, are the following statements true or false?

## **Relationships with Adults in School**

Thinking about how you feel/act most of the time, are the following statements true or false?