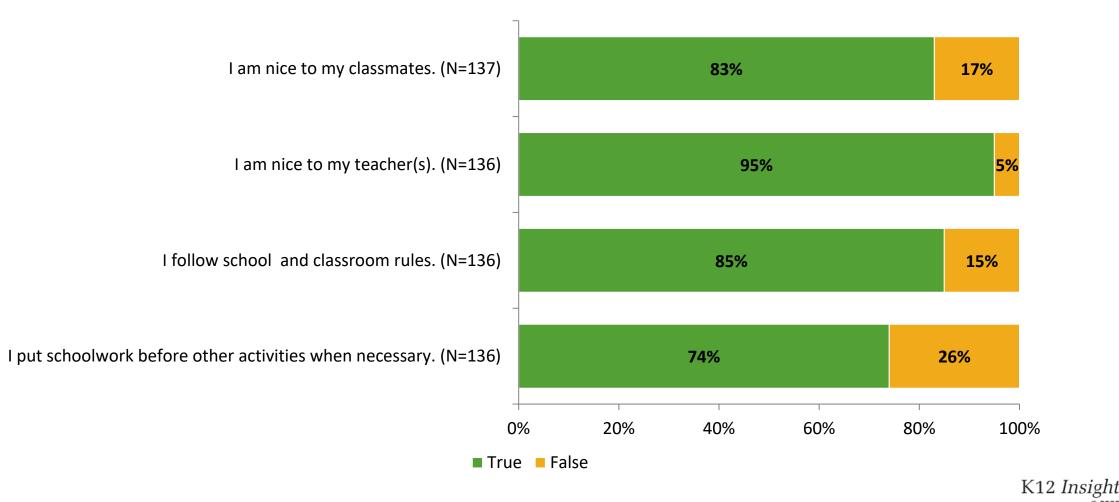

# **Overall Engagement**

Thinking about how you feel/act most of the time, are the following statements true or false?

# **Overall Engagement (Continued)**

Thinking about how you feel/act most of the time, are the following statements true or false?