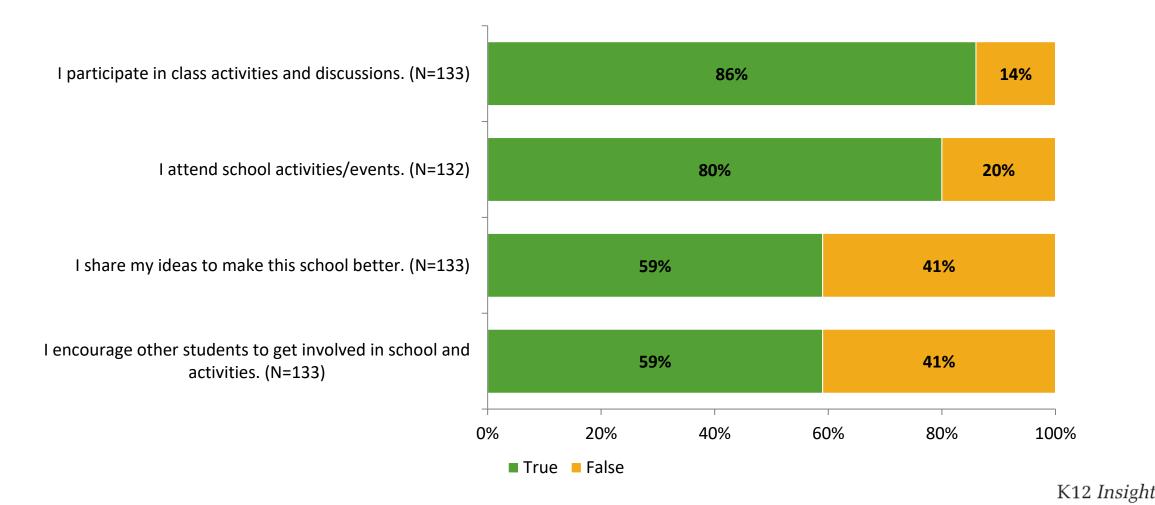

#### Involvement

Thinking about how you feel/act most of the time, are the following statements true or false?