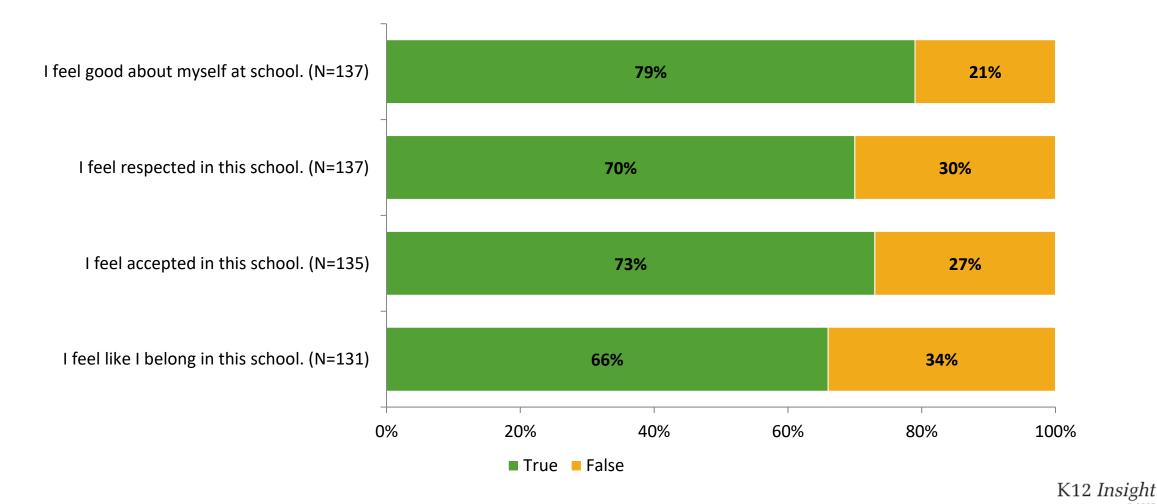

#### Acceptance

Thinking about how you feel/act most of the time, are the following statements true or false?

# **Like School**

Thinking about how you feel/act most of the time, is the following statement true or false?